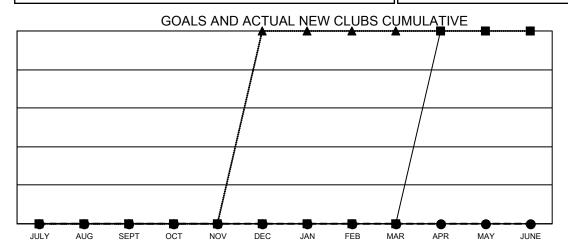

- CURRENT YEAR GOALS FOR NEW CLUBS
- ● CURRENT YEAR ACTUAL NEW CLUBS
- ▲ LAST YEAR ACTUAL NEW CLUBS

## GAT MONTHLY MEMBERSHIP PROGRESS REPORT

Multiple District 39

Results as of: 5/31/2022 LOCATION: IDAHO

| Clubs                 |               |           |               |  |  |  |  |  |
|-----------------------|---------------|-----------|---------------|--|--|--|--|--|
| RESULTS FOR 2021-2022 |               |           |               |  |  |  |  |  |
| QUARTER               | NEW CLUB GOAL | NEW CLUBS | DROPPED CLUBS |  |  |  |  |  |
| JULY/AUG/SEPT         | 0             | 0         | 1             |  |  |  |  |  |
| OCT/NOV/DEC           | 0             | 0         | 0             |  |  |  |  |  |
| JAN/FEB/MAR           | 0             | 0         | 1             |  |  |  |  |  |
| APR/MAY/JUNE          | 1             | 0         | 0             |  |  |  |  |  |