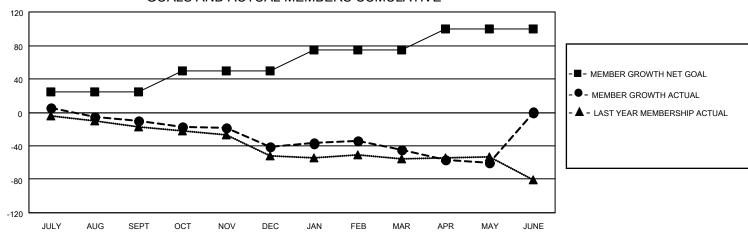

## GOALS AND ACTUAL MEMBERS CUMULATIVE

| DROPPED CLUBS: 2 |     | 33 CLUBS OF 55 ADDED 1 OR MORE<br>NEW MEMBERS | GENDER DISTRIBUTION                |              |
|------------------|-----|-----------------------------------------------|------------------------------------|--------------|
|                  |     |                                               | MALE                               | 694 (59.47%) |
|                  |     |                                               | FEMALE                             | 473 (40.53%) |
| DROPPED MEMBERS  |     |                                               | NON BINARY                         | 0 (0.00%)    |
| DECEASED         | 25  |                                               | PREFER NOT TO ANSWER               | 0 (0.00%)    |
| CLUB CANCELLED   | 0   |                                               | TOTAL FAMILY UNIT MEMBERS          | 306          |
| OTHER            | 164 | CLICK HERE FOR CUMULATIVE                     | TOTAL PAWILY UNIT WEWBERS          | 300          |
| TOTAL            | 189 | MEMBERSHIP DATA                               | FAMILY MEMBERS PAYING HALI<br>DUES | 157          |

| Members               |     |                  |                         |                                                  |  |  |  |  |
|-----------------------|-----|------------------|-------------------------|--------------------------------------------------|--|--|--|--|
| RESULTS FOR 2021-2022 |     |                  |                         |                                                  |  |  |  |  |
| QUARTER               | _   | ROWTH NET<br>OAL | MEMBER GROWTH<br>ACTUAL | DROPPED<br>MEMBERS ACTUA<br>(including transfers |  |  |  |  |
| JULY/AUG/SE           | EPT | 25               | 36                      | 45                                               |  |  |  |  |
| OCT/NOV/DEC           |     | 25               | 28                      | 58                                               |  |  |  |  |
| JAN/FEB/MAR           |     | 25               | 42                      | 45                                               |  |  |  |  |
| APR/MAY/JUI           | NE  | 25               | 27                      | 41                                               |  |  |  |  |